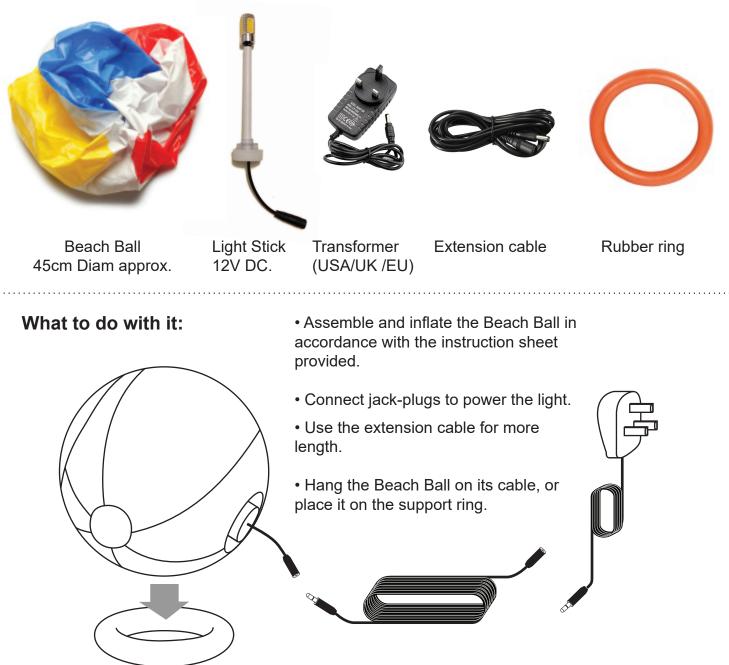

## Whats in the box?

WARNING: If the socket is placed outdoors use RCD circuit breaker.